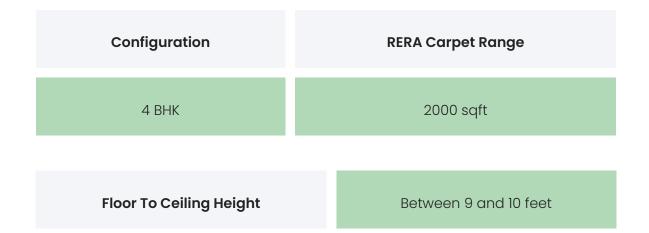

# PROJECT & AMENITIES

| Time Line                        | Size      | Typography        |
|----------------------------------|-----------|-------------------|
| Completed on 31st December, 2019 | 0.25 Acre | 2 ВНК,З ВНК,4 ВНК |

# COMMERCIALS

| Configuration | Rate Per Sqft | Agreement Value | Box Price     |
|---------------|---------------|-----------------|---------------|
| 4 ВНК         | INR 55000     |                 | INR 110000000 |